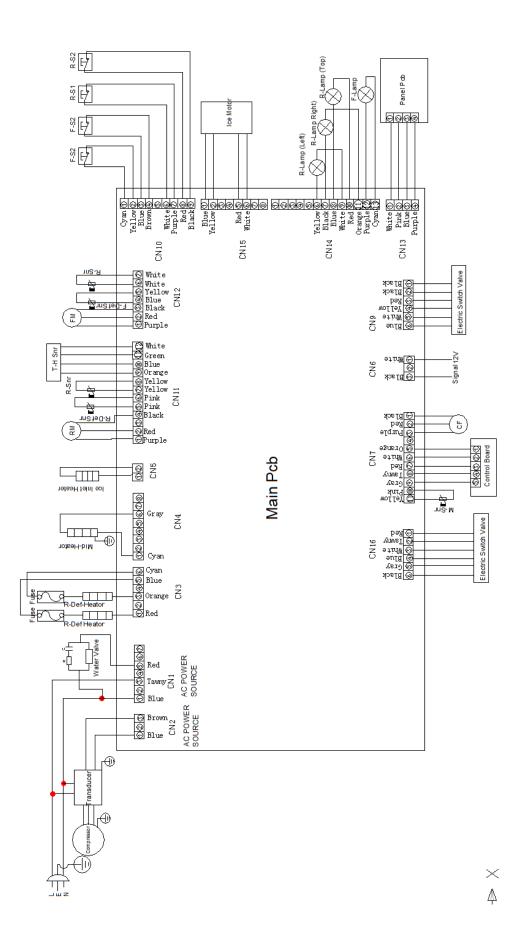

|                              |               | Code    |               |                   |
|------------------------------|---------------|---------|---------------|-------------------|
| Error type                   |               | display | Display area  | Remarks           |
| Refrigerator Sensor<br>Error | R-compartment | E1      | R-compartment | T<-50 <b>°C</b> , |
|                              |               |         | 7-SEG         | T>50°C            |
|                              | F-compartment | E2      | F-compartment | T<-50°C,          |
|                              |               |         | 7-SEG         | T>50°C            |
| Ice Temperature              | M-compartment | E3      | M-compartment | T<-50°C,          |
| Compartment                  | W-com